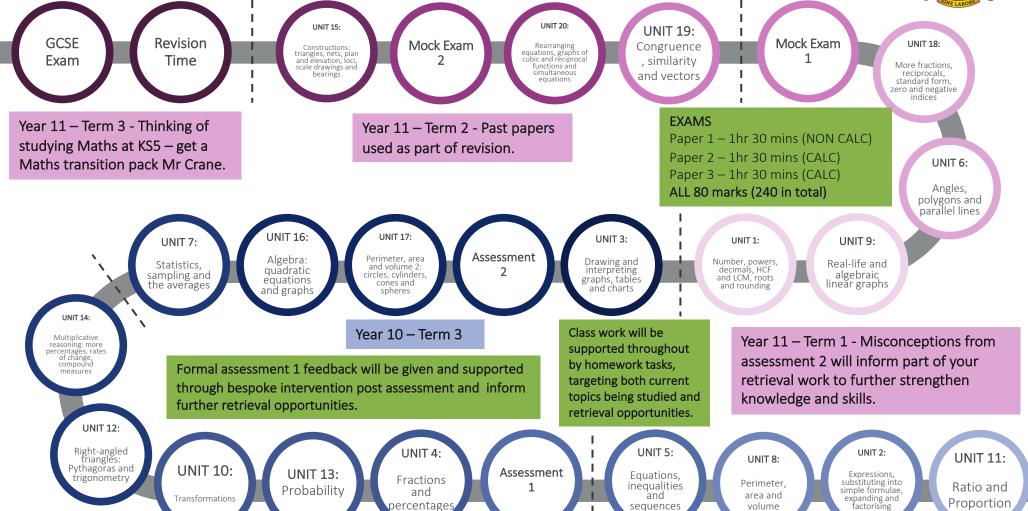

## Mathematics Curriculum Map

FOUNDATION GCSE Pearson / Edexcel GCSE [2022 - 2023]

Full exam series assessment supported by QLA for each student. The knowledge and skills requiring support will receive bespoke intervention.

Year 10 – Term 2 - At the end of each block, students will complete a summative assessment to check knowledge and understanding, with the teacher will providing opportunities to secure knowledge and understanding following these assessments. Year 10 – Term 1 - Misconceptions from KS3 will inform part of your retrieval work to further strengthen procedural knowledge base.

factorising

volume